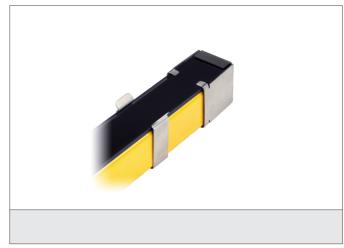

## **PSE 1650**

## **Protective screen kit**

- Protection of welding sparks, scratches and aggressive medias in working space
- Quick and easy fix and mounting
- Robust design

| TECHNICAL INFORMATION (typ.) |                                                                                 |
|------------------------------|---------------------------------------------------------------------------------|
| Operating principle          | Protective screen                                                               |
| For                          | 1.660 mm protective field height                                                |
| Material                     | Polycarbonate (protective glass)                                                |
| Scope of delivery            | 4 protective screens, (stainless steel clamps / -caps to be ordered separately) |
|                              |                                                                                 |
|                              |                                                                                 |
|                              |                                                                                 |
|                              |                                                                                 |
|                              |                                                                                 |
|                              |                                                                                 |
|                              |                                                                                 |
|                              |                                                                                 |
|                              |                                                                                 |
|                              |                                                                                 |
|                              |                                                                                 |
|                              |                                                                                 |
|                              |                                                                                 |
|                              |                                                                                 |
|                              |                                                                                 |
|                              |                                                                                 |
|                              |                                                                                 |